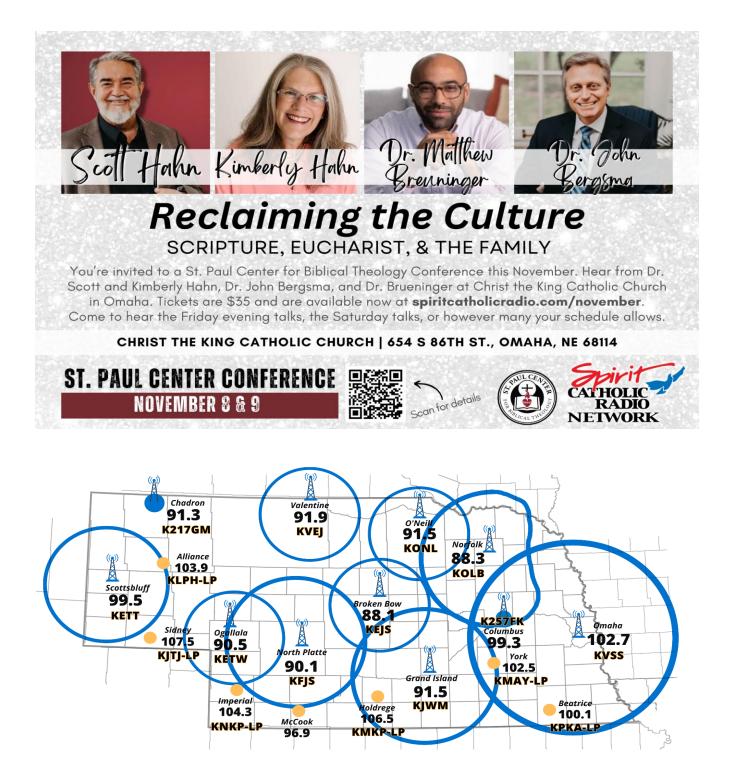

|                                          | Word On Fire Family Theater                    |                             |                         |                                                                                          |                                                |
| NEW PROGRAMS / TIMES LIVE PROGRAMS   Studio Location: 13326 A St., Omaha, NE 68144 |                                                                                                                                |                                          |                                                |                             |                         |                                                                                          |                                                |







Use our mobile app! Search for Spirit Catholic Radio