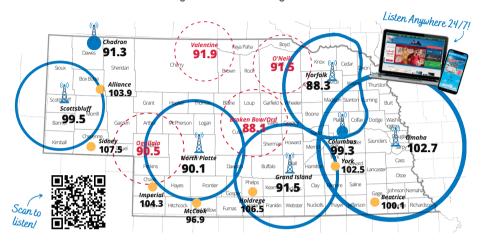

We kicked-off fundraising efforts in Valentine, O'Neill, Broken Bow, and Ogallala for the four new signals that will be built in 2023/24. Last but not least, The Ryan Foundation gave an infrastructure grant of over \$455,000 to replace three aging transmitters, 4 servers, office furniture and upgrades around the Omaha offices setting us up to be around for a long time.

Our expansion efforts were buoyed by campaign leadership in the Valentine, O'Neill, Broken Bow, and Ogallala communities. As of this spring, I am happy to report that we have received the funding to begin work on the new signals for O'Neill and Ogallala, and we are closing in on our fundraising goals for Valentine and Broken Bow. Please pray that all of the resources, timing, and weather cooperate for us as we hope to have all four signals up and running by the summer of 2024. Just think of all the new lives that will be touched and moved in their faith because of the ability to hear the Good News through Spirit Catholic Radio!

# Looking Ahead **EXPANSION EFFORTS**

Signals in red are coming soon!