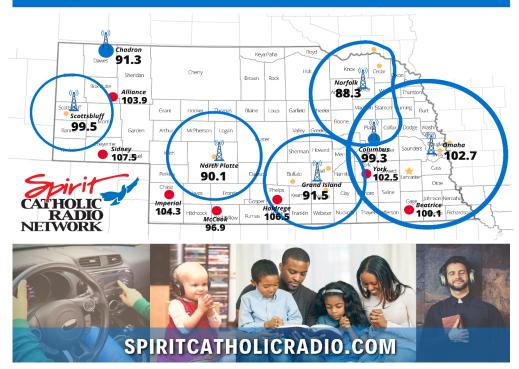

## Central Time Program Grid 1-855-571-0200

Listen live 24/7 at spiritcatholicradio.com

102.7FM - Omaha/Lincoln/Iowa 88.3FM - Norfolk/Hartington/SD 91.5FM – GI/Hastings/Kearney

99.3FM - Columbus 100.1FM - Beatrice 106.5FM – Holdrege 96.9FM - McCook