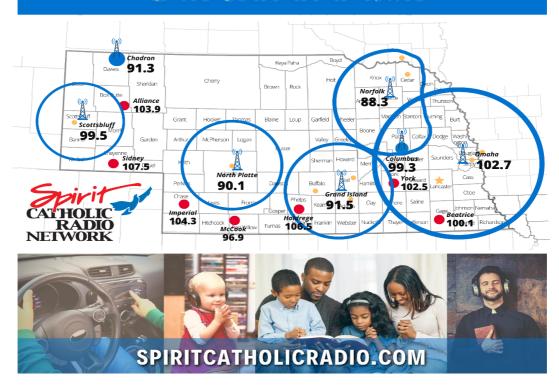

## Mountain Time Program Grid

Listen live 24/7 at spiritcatholicradio.

91.3FM - Chadron, NE 99.5FM - Scottsbluff, NE 103.9FM – Alliance, NE 104.3FM – Imperial, NE 107.5FM - Sidney, NE

**Effective July 2022** 

Studio Location: 13326 A St., Omaha, NE 68144

**New Programs** 

**Live Programs** 