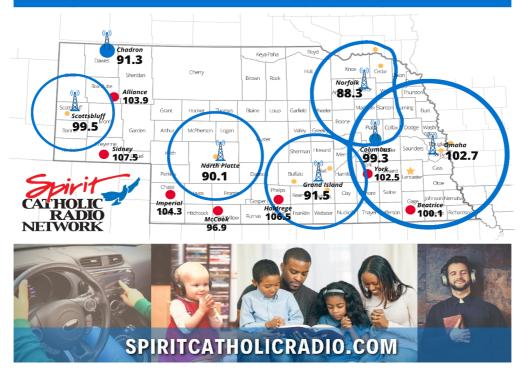

## Central Time Program Grid 1-855-571-0200

Listen live 24/7 at spiritcatholicradio.com

102.7FM – Omaha/Lincoln/Iowa 88.3FM – Norfolk/Hartington/SD

**NEW PROGRAM** 

91.5FM – GI/Hastings/Kearney 106.5FM – Holdrege 90.1FM – North Platte 96.9FM – McCook

99.3FM - Columbus 102.5FM - York 100.1FM - Beatrice 96.5FM - Cadott/Boyd/Stanley, WI

Download our app for your smart phone. For Androids and iPhones search "Spirit Catholic Radio" in the app store.