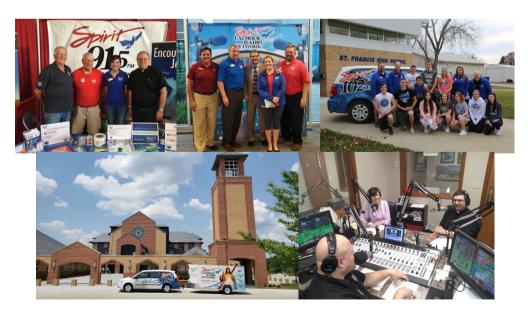

We celebrated the start of our 23rd year on January 9 of 2021. We continued the tradition of engaging our listeners with our annual Superstar Catholic Schools Contest, Children's Art Contest, Calendar Give-away, and appearances at Catholic and secular events like the Nebraska State Fair, Husker Harvest Days, Christian Cross Festival, parades around the state and Eucharistic Miracles and Appeals of our Lady Exhibits. Jeff Cavins received our Spirit Award at our virtual Spirit Celebration Adventure. Dr. Scott Hahn gave talks on the Eucharist and St. Joseph. We welcomed Dr. Ray Guarendi who taped four of his TV shows at the UNO St. John Paul II Newman Center. We toured across the state of Nebraska and western lowa with our Shroud of Turin Exhibit and talks given by Shroud expert, Jim Bertrand. The Spring and Fall Care-a-thons saw a record number of new family members call in to pledge their prayers and support.

Spirit Catholic Radio continues to be an industry leader as we embark into our 23rd year of broadcasting the Gospel message. Your on-going financial support will help us sustain our direction and reach even more people through the medium of Catholic radio. The success of support from 2021 also now sets us up to look at four key expansion sites in Nebraska. New signals were approved by the Federal Communications Commission to cover Valentine, O'Neill, Broken Bow, and Ogallala. It is our hope that next year at this time we will be able to report that project fundraising has been completed in those regions and that the new signals will be ready for Taunch. In doing so, we inevitably will be partnering with even more families of listeners who will come to enjoy the fruits of Catholic Radio. We look forward to these encounters and our future work together!