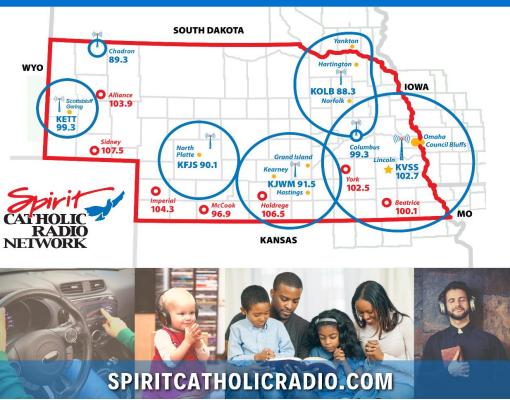

## Mountain Time Program Grid

89.3FM - Chadron, NE 99.3FM - Scottsbluff, NE 103.9FM – Alliance, NE 104.3FM – Imperial, NE

**Effective April 2022** 

| NET            | ETWORK 104.3FWI-1                                                |                                          |                   | – Imperial, NE                           |                       |                                                     | All programs subject to change without notice.          |  |
|----------------|------------------------------------------------------------------|------------------------------------------|-------------------|------------------------------------------|-----------------------|-----------------------------------------------------|---------------------------------------------------------|--|
|                | MONDAY                                                           | TUESDAY                                  | WEDNESDAY         | THURSDAY                                 | FRIDAY                | SATURDAY                                            | SUNDAY                                                  |  |
| 5:00a          | Son Rise Morning / LIVE  Angelus and Holy Rosary / Sr. Mary Lucy |                                          |                   |                                          |                       | Spirit Mornings<br>Encore                           | Fire on the Earth Faith & Family Finance                |  |
| 6:00a          |                                                                  |                                          |                   |                                          |                       | Great Adventure                                     | Sr. Mary Lucy                                           |  |
| 6:30a          | Food for the Journey / Sr. Ann Shields at 6:25                   |                                          |                   |                                          |                       | Bible Study #3                                      | Sunday Mass<br>EWTN Chapel / LIVE                       |  |
|                |                                                                  |                                          |                   |                                          |                       | Didic Study IIS                                     | Stories from the Heart                                  |  |
| 7:00a<br>7:30a | Begins at 6:45 am                                                |                                          |                   |                                          |                       | Mast Appeal                                         | Building a Kingdom of Love                              |  |
|                | Spi <mark>rit Mornings / Live</mark>                             |                                          |                   |                                          |                       | w/Coleen Kelly Mast                                 | Villains of the Early                                   |  |
| 8:00a          |                                                                  |                                          |                   |                                          |                       |                                                     | Church                                                  |  |
| 8:30a          | Bruce McGregor / Jen Brown 1-855-571-1027                        |                                          |                   |                                          |                       |                                                     | Discernment of Spirits                                  |  |
| 9:00a          | Rosary for Vocations / Bishops & Seminarians                     |                                          |                   |                                          |                       | - Doctor, Doctor                                    | Fr. Larry Richards                                      |  |
| 9:30a          | Daily Mass from Omaha                                            |                                          |                   |                                          |                       |                                                     |                                                         |  |
| 10:00a         | Fathers Know Best                                                | The Great Adventure Bible                | Fathers Know Best | The Great<br>Adventure Bible<br>Study #2 | Fathers Know Best     | Holiness Helpers                                    | Regnum Novum                                            |  |
|                |                                                                  | Study #1                                 |                   |                                          |                       | Christopher Close Up                                | Register Radio                                          |  |
| 11:00a         | The Doctor Is In / LIVE 1-877-573-7825                           |                                          |                   |                                          |                       | Miracle Hunter                                      | Serra Mass for Shut-Ins                                 |  |
| 11:30a         |                                                                  |                                          |                   |                                          |                       |                                                     | Family Theater                                          |  |
| 12:00p         | Called to Communion / LIVE 1-833-288-3986                        |                                          |                   |                                          |                       | Doctors of the Church                               | Mother Angelica<br>Answering the Call                   |  |
| 12:30p         |                                                                  |                                          |                   |                                          |                       | Beginning to Pray                                   | The Catholic Sphere                                     |  |
| 1:00p          | Onen Line / LIVE 1 932 309 3090                                  |                                          |                   |                                          |                       | Listening for Truth S                               | Scripture & Tradition<br>Fr. Mitch Pacwa                |  |
| 1:30P          | Open Line / LIVE 1-833-288-3986                                  |                                          |                   |                                          |                       |                                                     |                                                         |  |
| 2:00p          | Divine Mercy Chaplet 1:55 pm                                     |                                          |                   |                                          |                       | Divine Mercy & Devotionals                          |                                                         |  |
| 2:30p          | Kresta in the Afternoon / LIVE 1-877-573-7825                    |                                          |                   |                                          |                       | Holy Rosary - Consecrated Women  Diocese of Lincoln |                                                         |  |
| 3:00p          |                                                                  |                                          |                   |                                          |                       | Conversations With<br>Consequences                  | The Journey Home                                        |  |
| 4:00p          |                                                                  |                                          |                   |                                          |                       | Ready to Stand                                      | Light of the East                                       |  |
| 4:30p          | Catholic Answers / LIVE 1-888-318-7884                           |                                          |                   |                                          |                       | Spirit Mornings<br>Encore                           | Ready to Stand<br>Encore                                |  |
| 5:00p<br>5:30p |                                                                  |                                          |                   |                                          |                       | Miracle Hunter                                      | Best of Catholic<br>Answers                             |  |
| 6:00p          | The Journey Home                                                 | Mother Angelica<br>Classics              | EWTN LIVE         | Beyond Damacus                           | EWTN NEWS<br>IN DEPTH | Beyond Damacus                                      | Mother Angelica Answering the Call EWTN Pro-Life Weekly |  |
| 7:00p          | Women Made<br>New                                                | The Great<br>Adventure Bible<br>Study #1 | Trending          | The Great<br>Adventure Bible<br>Study #2 | Doctor, Doctor        | Witness<br>Local Youth Program                      | Great Adventure<br>Bible Study #3                       |  |
| 8:00p<br>8:30p | Christ is the Answer / Fr. John Riccardo                         |                                          |                   |                                          |                       | Mother Angelica<br>Classics                         | Beloved & Blessed<br>Kimberly Hahn<br>Blessed 2 Play    |  |
| 9:00p          | Holy Rosary for Priests / Msgr. Peter Dunne                      |                                          |                   |                                          |                       | Holy Rosary / Bishops and Seminarians               |                                                         |  |
| 9:30p          | EWTN News Nightly                                                |                                          |                   |                                          |                       | Bp Robert Barron                                    | Family Theater                                          |  |