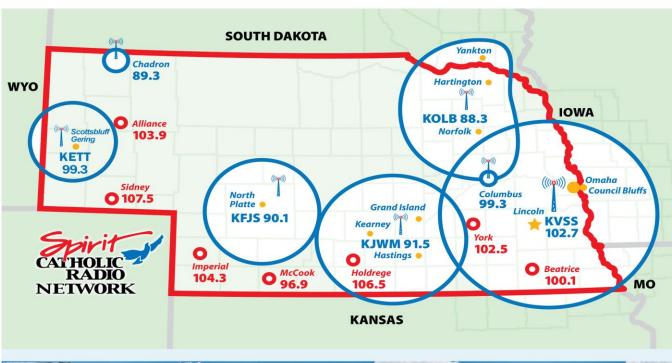

## Mountain Time Program Grid

89.3FM - Chadron, NE 99.3FM - Scottsbluff, NE 103.9FM – Alliance, NE 104.3FM – Imperial, NE 107.5FM – Sidney, NE

Effective January 1st, 2021

All programs subject to change without notice.