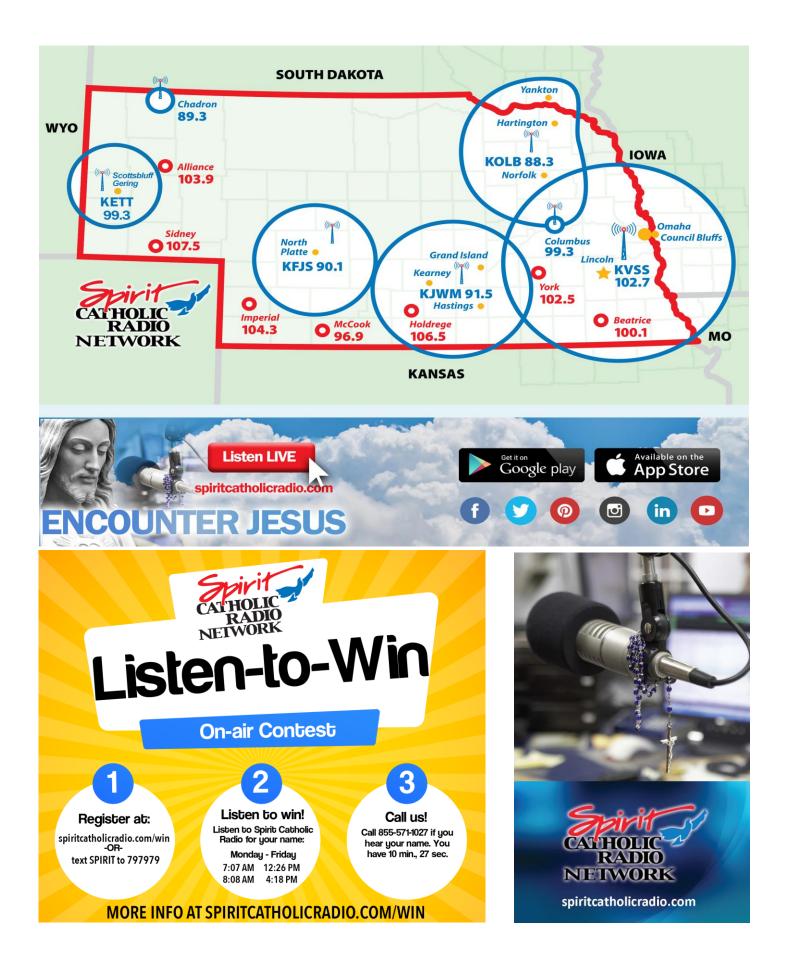

| Central Time Program Grid                                                                                                                                                                                                                                                                                                                                                                                                                                                                       |                                                                                        |                             |                        |                                      |                                                                                                                                                                                                                | Listen live 24/7 at<br>spiritcatholicradio.com         |                                                 |
|-------------------------------------------------------------------------------------------------------------------------------------------------------------------------------------------------------------------------------------------------------------------------------------------------------------------------------------------------------------------------------------------------------------------------------------------------------------------------------------------------|----------------------------------------------------------------------------------------|-----------------------------|------------------------|--------------------------------------|----------------------------------------------------------------------------------------------------------------------------------------------------------------------------------------------------------------|--------------------------------------------------------|-------------------------------------------------|
| InterpretationInterpretationInterpretation102.7 FM - Omaha/Lincoln/IowaInterpretation102.7 FM - Omaha/Lincoln/IowaInterpretation102.7 FM - Omaha/Lincoln/IowaInterpretation102.7 FM - Omaha/Lincoln/IowaInterpretation102.7 FM - Beatrice, NEInterpretation96.9-FM - McCook, NEInterpretation90.1-FM - Morfolk/Hartington/SDInterpretation90.1-FM - North Platte, NEInterpretation91.5-FM - GI/Hastings/KearneyInterpretation102.5-FM - York, NEInterpretation96.5-FM - Cadott/Boyd/Stanley, WI |                                                                                        |                             |                        |                                      | Download our app for your smart<br>phone. For Androids and iPhones<br>search "Spirit Catholic<br>Radio" in the app store.<br>Effective January 1st, 2021<br>All programs are subject to change without notice. |                                                        |                                                 |
|                                                                                                                                                                                                                                                                                                                                                                                                                                                                                                 | MONDAY                                                                                 | TUESDAY                     | SATURDAY               | SUNDAY                               |                                                                                                                                                                                                                |                                                        |                                                 |
| 5:00a                                                                                                                                                                                                                                                                                                                                                                                                                                                                                           |                                                                                        | Son Rise                    | Morni                  | Scripture & Tradition                | Vatican Insider<br>Divine Intimacy                                                                                                                                                                             |                                                        |                                                 |
| 6:00a                                                                                                                                                                                                                                                                                                                                                                                                                                                                                           | Angelus and Holy Rosary / Sr. Mary Lucy                                                |                             |                        |                                      |                                                                                                                                                                                                                | Spirit Mornings Encore                                 |                                                 |
| 6:30a                                                                                                                                                                                                                                                                                                                                                                                                                                                                                           | Food for the Journey / Sr. Ann Shields at 6:25                                         |                             |                        |                                      |                                                                                                                                                                                                                | Holy Rosary / Sr. Mary Lucy                            |                                                 |
| 7:00a                                                                                                                                                                                                                                                                                                                                                                                                                                                                                           | Begins at 6:45 am                                                                      |                             |                        |                                      |                                                                                                                                                                                                                | Great Adventure Bible<br>Study / Jeff Cavins           | Sunday Mass<br>EWTN Chapel / LIVE               |
| 8:00a                                                                                                                                                                                                                                                                                                                                                                                                                                                                                           | Spirit Mornings / Live                                                                 |                             |                        |                                      |                                                                                                                                                                                                                | Dr. Matthew Bunson                                     | Stories from the Heart                          |
| 8:30a                                                                                                                                                                                                                                                                                                                                                                                                                                                                                           | Bruce McGregor / Jen Brown / Jeb Eischeid 1-855-571-1027                               |                             |                        |                                      |                                                                                                                                                                                                                | Dr. Anthony Lilles                                     | Msgr. John Esseff                               |
| 9:00a                                                                                                                                                                                                                                                                                                                                                                                                                                                                                           | +AB George<br>Lucas                                                                    | More 2 Li                   | fe / LIVE              | 1-877-573-7825                       | +Bp. Joensen<br>Des Moines                                                                                                                                                                                     | Discerning Hearts                                      | Discerning Hearts                               |
| 9:30a                                                                                                                                                                                                                                                                                                                                                                                                                                                                                           | Seeking Truth<br>Sharon Doran                                                          |                             | . Greg and Lisa Popcak |                                      | Fire on the Earth Faith Family & Finances                                                                                                                                                                      | Inside the Pages                                       | Fr. Timothy Gallagher                           |
| 10:00a                                                                                                                                                                                                                                                                                                                                                                                                                                                                                          | Rosary for Vocations / Bishops & Seminarians<br>Daily Mass / Christ the King - Omaha   |                             |                        |                                      |                                                                                                                                                                                                                | Doctor, Doctor                                         | Fr. Larry Richards                              |
| 11.00-                                                                                                                                                                                                                                                                                                                                                                                                                                                                                          | Fathers Know Best                                                                      |                             |                        |                                      |                                                                                                                                                                                                                | Holiness Helpers                                       | Regnum Novum                                    |
| 11:00a                                                                                                                                                                                                                                                                                                                                                                                                                                                                                          | Fr. John Riccardo, Fr. Larry Richards, Bishop Robert Barron and Fr. Benedict Groeschel |                             |                        |                                      |                                                                                                                                                                                                                | Christopher Close Up                                   | Register Radio                                  |
| 12:00p                                                                                                                                                                                                                                                                                                                                                                                                                                                                                          | The Doctor Is In / LIVE                                                                |                             |                        |                                      |                                                                                                                                                                                                                | Miracle Hunter                                         | Serra Mass for Shut-Ins                         |
| 12:30p                                                                                                                                                                                                                                                                                                                                                                                                                                                                                          | 1-877-573-7825                                                                         |                             |                        |                                      |                                                                                                                                                                                                                |                                                        | Family Theater                                  |
| 1:00p                                                                                                                                                                                                                                                                                                                                                                                                                                                                                           | Called to Communion / LIVE 1-833-288-3986                                              |                             |                        |                                      |                                                                                                                                                                                                                | The Good Fight<br>Barbara McGuigan                     | Best of Called<br>to Communion                  |
| 2:00p                                                                                                                                                                                                                                                                                                                                                                                                                                                                                           | Open Line / LIVE 1-833-288-3986                                                        |                             |                        |                                      |                                                                                                                                                                                                                | LIVE<br>1-833-288-3986                                 | Scripture & Tradition                           |
| 3:00p                                                                                                                                                                                                                                                                                                                                                                                                                                                                                           | Divine Mercy Chaplet 2:55 pm                                                           |                             |                        |                                      |                                                                                                                                                                                                                | Divine Mercy & Devotionals                             |                                                 |
| 3:30p                                                                                                                                                                                                                                                                                                                                                                                                                                                                                           | Kresta in the Afternoon / LIVE                                                         |                             |                        |                                      |                                                                                                                                                                                                                | Holy Rosary - Consecrated Women,<br>Diocese of Lincoln |                                                 |
| 4:00p                                                                                                                                                                                                                                                                                                                                                                                                                                                                                           | 1-877-573-7825                                                                         |                             |                        |                                      |                                                                                                                                                                                                                | Conversations With<br>Consequences                     | The Journey Home                                |
| 5:00p                                                                                                                                                                                                                                                                                                                                                                                                                                                                                           |                                                                                        |                             |                        |                                      |                                                                                                                                                                                                                | Ready to Stand                                         | Light of the East                               |
| 5:30p                                                                                                                                                                                                                                                                                                                                                                                                                                                                                           | Catholic Answers / LIVE                                                                |                             |                        |                                      |                                                                                                                                                                                                                | Spirit Mornings Encore                                 | Ready to Stand Encore                           |
| 6:00p<br>6:30p                                                                                                                                                                                                                                                                                                                                                                                                                                                                                  | 1-888-318-7884                                                                         |                             |                        |                                      |                                                                                                                                                                                                                | Miracle Hunter                                         | Best of Catholic Answers                        |
| 7:00p                                                                                                                                                                                                                                                                                                                                                                                                                                                                                           | The Journey<br>Home                                                                    | Mother Angelica<br>Classics | EWTN LIVE              | Beyond Damacus                       | Fr. Spitzer's Universe                                                                                                                                                                                         | Beyond Damacus                                         | Wisdom of Fr. Groeschel<br>EWTN Pro-Life Weekly |
| 8:00p                                                                                                                                                                                                                                                                                                                                                                                                                                                                                           | Women<br>Made New                                                                      | Scripture<br>&              | Trending               | Witness -<br>The Time for            | Great Adventure<br>Bible Study                                                                                                                                                                                 | Witness -<br>The Time for                              | Great Adventure<br>Bible Study                  |
| 8:30p                                                                                                                                                                                                                                                                                                                                                                                                                                                                                           | Chrystalina<br>Evert                                                                   | Tradition                   | 0                      | Action is Now<br>Local Youth Program | Jeff Cavins                                                                                                                                                                                                    | Action is Now Encore<br>Local Youth Program            | Jeff Cavins                                     |
| 9:00p                                                                                                                                                                                                                                                                                                                                                                                                                                                                                           | Christ is the Answer / Fr. John Riccardo                                               |                             |                        |                                      |                                                                                                                                                                                                                | Mother Angelica Classics                               | Blessed & Beloved Kimberly<br>Hahn              |
| 9:30p                                                                                                                                                                                                                                                                                                                                                                                                                                                                                           |                                                                                        | Holy Ro                     | sary for Priest        |                                      | Blessed To Play                                                                                                                                                                                                |                                                        |                                                 |
| 10:00p                                                                                                                                                                                                                                                                                                                                                                                                                                                                                          | Holy Rosary for Priests / Msgr. Peter Dunne                                            |                             |                        |                                      |                                                                                                                                                                                                                | Holy Rosary / Bishops and Seminarians                  |                                                 |
| 10:30p                                                                                                                                                                                                                                                                                                                                                                                                                                                                                          |                                                                                        |                             | EWTN Ne                | Bishop Robert Barron                 | Family Theater                                                                                                                                                                                                 |                                                        |                                                 |
| Studio Location: 13326 A St., Omaha, NE 68144                                                                                                                                                                                                                                                                                                                                                                                                                                                   |                                                                                        |                             |                        |                                      |                                                                                                                                                                                                                |                                                        |                                                 |
| NEW PROGRAMS                                                                                                                                                                                                                                                                                                                                                                                                                                                                                    |                                                                                        |                             |                        |                                      |                                                                                                                                                                                                                |                                                        |                                                 |