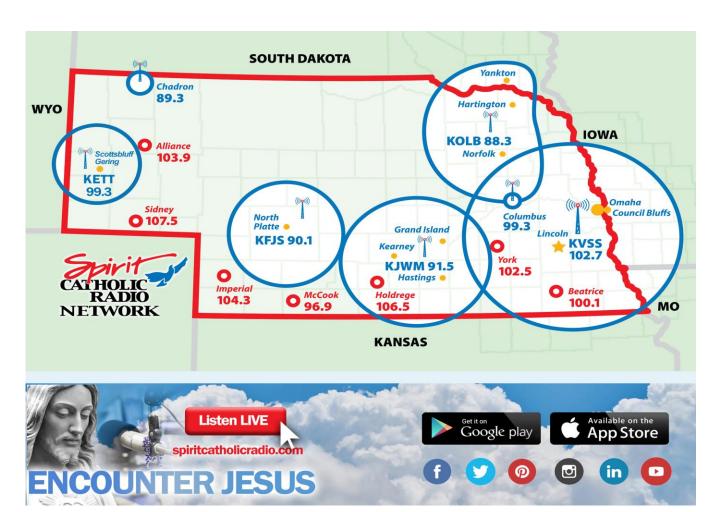

## Mountain Time Program Grid

89.3FM - Chadron, NE 99.3FM - Scottsbluff, NE 103.9FM – Alliance, NE 104.3FM – Imperial, NE 107.5FM – Sidney, NE

Effective July 1st, 2020 All programs subject to change without notice.