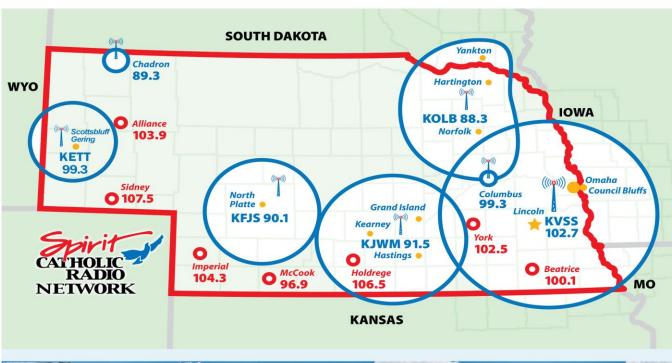

## Mountain Time Program Grid

89.3FM - Chadron, NE 99.3FM - Scottsbluff, NE 103.9FM – Alliance, NE 104.3FM – Imperial, NE 107.5FM – Sidney, NE