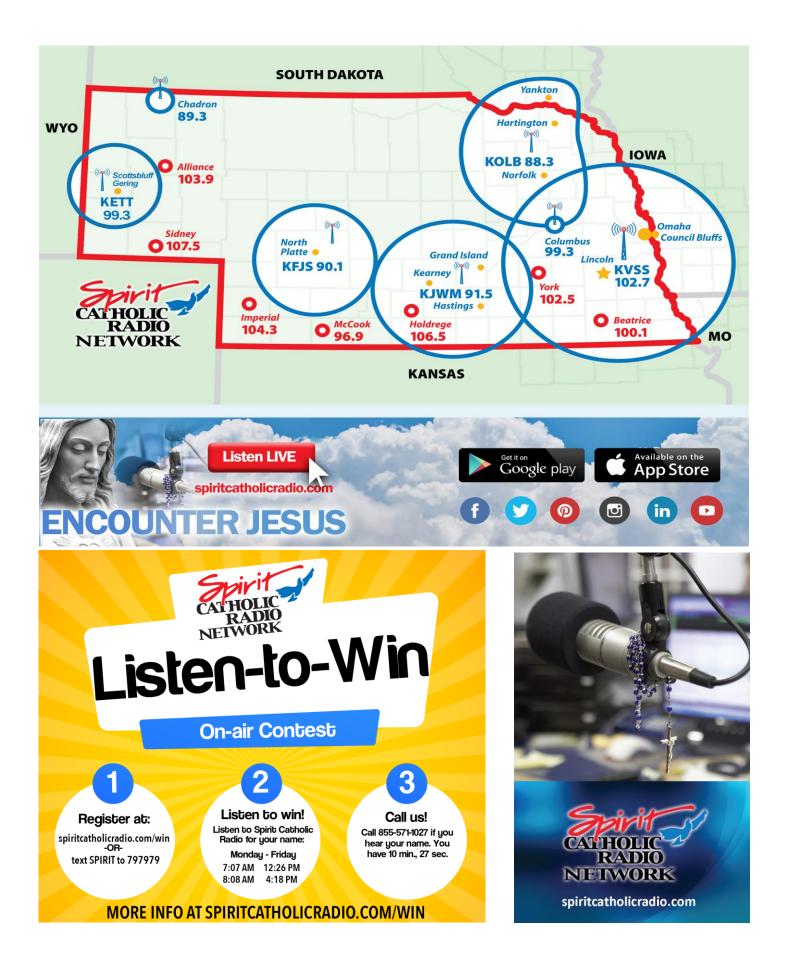

| Central Time Program Grid                                                                                                                                                                                                                                                                                                                                                                                                                                                                                                                                                                                                                                                                                                                                                                                                                                                                                                                                                                                                                                                                                                                                                                                                                                                                                                                                                                                                                                                                                                                                                                                                                                                                                                                                                                                                                                                                                                                                                                                                                                                                                      |                                                                                                                               |                             |                       |                                      |                                                   | Listen live 24/7 at<br>spiritcatholicradio.com                                                                                                                                                               |                                                 |
|----------------------------------------------------------------------------------------------------------------------------------------------------------------------------------------------------------------------------------------------------------------------------------------------------------------------------------------------------------------------------------------------------------------------------------------------------------------------------------------------------------------------------------------------------------------------------------------------------------------------------------------------------------------------------------------------------------------------------------------------------------------------------------------------------------------------------------------------------------------------------------------------------------------------------------------------------------------------------------------------------------------------------------------------------------------------------------------------------------------------------------------------------------------------------------------------------------------------------------------------------------------------------------------------------------------------------------------------------------------------------------------------------------------------------------------------------------------------------------------------------------------------------------------------------------------------------------------------------------------------------------------------------------------------------------------------------------------------------------------------------------------------------------------------------------------------------------------------------------------------------------------------------------------------------------------------------------------------------------------------------------------------------------------------------------------------------------------------------------------|-------------------------------------------------------------------------------------------------------------------------------|-----------------------------|-----------------------|--------------------------------------|---------------------------------------------------|--------------------------------------------------------------------------------------------------------------------------------------------------------------------------------------------------------------|-------------------------------------------------|
| Image: Construction of the con |                                                                                                                               |                             |                       |                                      | orfolk/Hartington/SD<br>rth Platte, NE<br>ork, NE | Download our app for your smart<br>phone. For Androids and iPhones<br>search "Spirit Catholic<br>Radio" in the app store.<br>Effective March 1st, 2021<br>All programs are subject to change without notice. |                                                 |
|                                                                                                                                                                                                                                                                                                                                                                                                                                                                                                                                                                                                                                                                                                                                                                                                                                                                                                                                                                                                                                                                                                                                                                                                                                                                                                                                                                                                                                                                                                                                                                                                                                                                                                                                                                                                                                                                                                                                                                                                                                                                                                                | MONDAY                                                                                                                        | TUESDAY                     | SATURDAY              | SUNDAY                               |                                                   |                                                                                                                                                                                                              |                                                 |
| 5:00a                                                                                                                                                                                                                                                                                                                                                                                                                                                                                                                                                                                                                                                                                                                                                                                                                                                                                                                                                                                                                                                                                                                                                                                                                                                                                                                                                                                                                                                                                                                                                                                                                                                                                                                                                                                                                                                                                                                                                                                                                                                                                                          | Son Rise Morning Show / LIVE                                                                                                  |                             |                       |                                      |                                                   | Scripture & Tradition                                                                                                                                                                                        | Vatican Insider<br>Divine Intimacy              |
| 6:00a                                                                                                                                                                                                                                                                                                                                                                                                                                                                                                                                                                                                                                                                                                                                                                                                                                                                                                                                                                                                                                                                                                                                                                                                                                                                                                                                                                                                                                                                                                                                                                                                                                                                                                                                                                                                                                                                                                                                                                                                                                                                                                          | Angelus and Holy Rosary / Sr. Mary Lucy                                                                                       |                             |                       |                                      |                                                   | Spirit Mornings Encore                                                                                                                                                                                       |                                                 |
| 6:30a                                                                                                                                                                                                                                                                                                                                                                                                                                                                                                                                                                                                                                                                                                                                                                                                                                                                                                                                                                                                                                                                                                                                                                                                                                                                                                                                                                                                                                                                                                                                                                                                                                                                                                                                                                                                                                                                                                                                                                                                                                                                                                          | Food for the Journey / Sr. Ann Shields at 6:25                                                                                |                             |                       |                                      |                                                   | Holy Rosary / Sr. Mary Lucy                                                                                                                                                                                  |                                                 |
| 7:00a                                                                                                                                                                                                                                                                                                                                                                                                                                                                                                                                                                                                                                                                                                                                                                                                                                                                                                                                                                                                                                                                                                                                                                                                                                                                                                                                                                                                                                                                                                                                                                                                                                                                                                                                                                                                                                                                                                                                                                                                                                                                                                          | Begins at 6:45 am                                                                                                             |                             |                       |                                      |                                                   | Great Adventure Bible<br>Study / Jeff Cavins                                                                                                                                                                 | Sunday Mass<br>EWTN Chapel / LIVE               |
| 8:00a                                                                                                                                                                                                                                                                                                                                                                                                                                                                                                                                                                                                                                                                                                                                                                                                                                                                                                                                                                                                                                                                                                                                                                                                                                                                                                                                                                                                                                                                                                                                                                                                                                                                                                                                                                                                                                                                                                                                                                                                                                                                                                          | Spirit Mornings / Live                                                                                                        |                             |                       |                                      |                                                   | Dr. Matthew Bunson                                                                                                                                                                                           | Stories from the Heart                          |
| 8:30a                                                                                                                                                                                                                                                                                                                                                                                                                                                                                                                                                                                                                                                                                                                                                                                                                                                                                                                                                                                                                                                                                                                                                                                                                                                                                                                                                                                                                                                                                                                                                                                                                                                                                                                                                                                                                                                                                                                                                                                                                                                                                                          | Bruce McGregor / Jen Brown / Jeb Eischeid 1-855-571-1027                                                                      |                             |                       |                                      |                                                   | Dr. Anthony Lilles                                                                                                                                                                                           | Msgr. John Esseff                               |
| 9:00a                                                                                                                                                                                                                                                                                                                                                                                                                                                                                                                                                                                                                                                                                                                                                                                                                                                                                                                                                                                                                                                                                                                                                                                                                                                                                                                                                                                                                                                                                                                                                                                                                                                                                                                                                                                                                                                                                                                                                                                                                                                                                                          | +AB George<br>Lucas                                                                                                           | More 2 Li                   | e/LIVE 1-877-573-7825 |                                      | +Bp. Joensen<br>Des Moines                        | Discerning Hearts                                                                                                                                                                                            | Discerning Hearts                               |
| 9:30a                                                                                                                                                                                                                                                                                                                                                                                                                                                                                                                                                                                                                                                                                                                                                                                                                                                                                                                                                                                                                                                                                                                                                                                                                                                                                                                                                                                                                                                                                                                                                                                                                                                                                                                                                                                                                                                                                                                                                                                                                                                                                                          | Seeking Truth Dr. Greg and L<br>Sharon Doran                                                                                  |                             |                       |                                      | Fire on the Earth Faith Family & Finances         | Inside the Pages                                                                                                                                                                                             | Fr. Timothy Gallagher                           |
| 10:00a                                                                                                                                                                                                                                                                                                                                                                                                                                                                                                                                                                                                                                                                                                                                                                                                                                                                                                                                                                                                                                                                                                                                                                                                                                                                                                                                                                                                                                                                                                                                                                                                                                                                                                                                                                                                                                                                                                                                                                                                                                                                                                         | Rosary for Vocations / Bishops & Seminarians<br>Daily Mass / Christ the King - Omaha                                          |                             |                       |                                      |                                                   | Doctor, Doctor                                                                                                                                                                                               | Fr. Larry Richards                              |
| 11:00a                                                                                                                                                                                                                                                                                                                                                                                                                                                                                                                                                                                                                                                                                                                                                                                                                                                                                                                                                                                                                                                                                                                                                                                                                                                                                                                                                                                                                                                                                                                                                                                                                                                                                                                                                                                                                                                                                                                                                                                                                                                                                                         | Fathers Know Best                                                                                                             |                             |                       |                                      |                                                   | Holiness Helpers                                                                                                                                                                                             | Regnum Novum                                    |
| 11.00a                                                                                                                                                                                                                                                                                                                                                                                                                                                                                                                                                                                                                                                                                                                                                                                                                                                                                                                                                                                                                                                                                                                                                                                                                                                                                                                                                                                                                                                                                                                                                                                                                                                                                                                                                                                                                                                                                                                                                                                                                                                                                                         | Fr. John Riccardo, Fr. Larry Richards, Bishop Robert Barron and Fr. Benedict Groeschel                                        |                             |                       |                                      |                                                   | Christopher Close Up                                                                                                                                                                                         | Register Radio                                  |
| 12:00p                                                                                                                                                                                                                                                                                                                                                                                                                                                                                                                                                                                                                                                                                                                                                                                                                                                                                                                                                                                                                                                                                                                                                                                                                                                                                                                                                                                                                                                                                                                                                                                                                                                                                                                                                                                                                                                                                                                                                                                                                                                                                                         | The Doctor Is In / LIVE                                                                                                       |                             |                       |                                      |                                                   | Miracle Hunter                                                                                                                                                                                               | Serra Mass for Shut-Ins                         |
| 12:30p                                                                                                                                                                                                                                                                                                                                                                                                                                                                                                                                                                                                                                                                                                                                                                                                                                                                                                                                                                                                                                                                                                                                                                                                                                                                                                                                                                                                                                                                                                                                                                                                                                                                                                                                                                                                                                                                                                                                                                                                                                                                                                         | 1-877-573-7825                                                                                                                |                             |                       |                                      |                                                   |                                                                                                                                                                                                              | Family Theater                                  |
| 1:00p                                                                                                                                                                                                                                                                                                                                                                                                                                                                                                                                                                                                                                                                                                                                                                                                                                                                                                                                                                                                                                                                                                                                                                                                                                                                                                                                                                                                                                                                                                                                                                                                                                                                                                                                                                                                                                                                                                                                                                                                                                                                                                          | Called to Communion / LIVE 1-833-288-3986                                                                                     |                             |                       |                                      |                                                   | The Good Fight<br>Barbara McGuigan                                                                                                                                                                           | Best of Called<br>to Communion                  |
| 2:00p                                                                                                                                                                                                                                                                                                                                                                                                                                                                                                                                                                                                                                                                                                                                                                                                                                                                                                                                                                                                                                                                                                                                                                                                                                                                                                                                                                                                                                                                                                                                                                                                                                                                                                                                                                                                                                                                                                                                                                                                                                                                                                          | Open Line / LIVE 1-833-288-3986                                                                                               |                             |                       |                                      |                                                   | LIVE<br>1-833-288-3986                                                                                                                                                                                       | Scripture & Tradition                           |
| 3:00p                                                                                                                                                                                                                                                                                                                                                                                                                                                                                                                                                                                                                                                                                                                                                                                                                                                                                                                                                                                                                                                                                                                                                                                                                                                                                                                                                                                                                                                                                                                                                                                                                                                                                                                                                                                                                                                                                                                                                                                                                                                                                                          | Divine Mercy Chaplet 2:55 pm                                                                                                  |                             |                       |                                      |                                                   | Divine Mercy & Devotionals                                                                                                                                                                                   |                                                 |
| 3:30p                                                                                                                                                                                                                                                                                                                                                                                                                                                                                                                                                                                                                                                                                                                                                                                                                                                                                                                                                                                                                                                                                                                                                                                                                                                                                                                                                                                                                                                                                                                                                                                                                                                                                                                                                                                                                                                                                                                                                                                                                                                                                                          | Kresta in the Afternoon / LIVE                                                                                                |                             |                       |                                      |                                                   | Holy Rosary - Consecrated Women,<br>Diocese of Lincoln                                                                                                                                                       |                                                 |
| 4:00p                                                                                                                                                                                                                                                                                                                                                                                                                                                                                                                                                                                                                                                                                                                                                                                                                                                                                                                                                                                                                                                                                                                                                                                                                                                                                                                                                                                                                                                                                                                                                                                                                                                                                                                                                                                                                                                                                                                                                                                                                                                                                                          | 1-877-573-7825                                                                                                                |                             |                       |                                      |                                                   | Conversations With<br>Consequences                                                                                                                                                                           | The Journey Home                                |
| 5:00p                                                                                                                                                                                                                                                                                                                                                                                                                                                                                                                                                                                                                                                                                                                                                                                                                                                                                                                                                                                                                                                                                                                                                                                                                                                                                                                                                                                                                                                                                                                                                                                                                                                                                                                                                                                                                                                                                                                                                                                                                                                                                                          |                                                                                                                               |                             |                       |                                      |                                                   | Ready to Stand                                                                                                                                                                                               | Light of the East                               |
| 5:30p                                                                                                                                                                                                                                                                                                                                                                                                                                                                                                                                                                                                                                                                                                                                                                                                                                                                                                                                                                                                                                                                                                                                                                                                                                                                                                                                                                                                                                                                                                                                                                                                                                                                                                                                                                                                                                                                                                                                                                                                                                                                                                          | Catholic Answers / LIVE                                                                                                       |                             |                       |                                      |                                                   | Spirit Mornings Encore                                                                                                                                                                                       | Ready to Stand Encore                           |
| 6:00p<br>6:30p                                                                                                                                                                                                                                                                                                                                                                                                                                                                                                                                                                                                                                                                                                                                                                                                                                                                                                                                                                                                                                                                                                                                                                                                                                                                                                                                                                                                                                                                                                                                                                                                                                                                                                                                                                                                                                                                                                                                                                                                                                                                                                 | 1-888-318-7884                                                                                                                |                             |                       |                                      |                                                   | Miracle Hunter                                                                                                                                                                                               | Best of Catholic Answers                        |
| 7:00p                                                                                                                                                                                                                                                                                                                                                                                                                                                                                                                                                                                                                                                                                                                                                                                                                                                                                                                                                                                                                                                                                                                                                                                                                                                                                                                                                                                                                                                                                                                                                                                                                                                                                                                                                                                                                                                                                                                                                                                                                                                                                                          | The Journey<br>Home                                                                                                           | Mother Angelica<br>Classics | EWTN LIVE             | Beyond Damacus                       | EWTN News<br>IN DEPTH                             | Beyond Damacus                                                                                                                                                                                               | Wisdom of Fr. Groeschel<br>EWTN Pro-Life Weekly |
| 8:00p                                                                                                                                                                                                                                                                                                                                                                                                                                                                                                                                                                                                                                                                                                                                                                                                                                                                                                                                                                                                                                                                                                                                                                                                                                                                                                                                                                                                                                                                                                                                                                                                                                                                                                                                                                                                                                                                                                                                                                                                                                                                                                          | Women<br>Made New                                                                                                             | Scripture<br>&              | Trending              | Witness -<br>The Time for            | Great Adventure<br>Bible Study                    | Witness -<br>The Time for                                                                                                                                                                                    | Great Adventure<br>Bible Study                  |
| 8:30p                                                                                                                                                                                                                                                                                                                                                                                                                                                                                                                                                                                                                                                                                                                                                                                                                                                                                                                                                                                                                                                                                                                                                                                                                                                                                                                                                                                                                                                                                                                                                                                                                                                                                                                                                                                                                                                                                                                                                                                                                                                                                                          | Chrystalina<br>Evert                                                                                                          | Tradition                   |                       | Action is Now<br>Local Youth Program | Jeff Cavins                                       | Action is Now Encore<br>Local Youth Program                                                                                                                                                                  | Jeff Cavins                                     |
| 9:00p                                                                                                                                                                                                                                                                                                                                                                                                                                                                                                                                                                                                                                                                                                                                                                                                                                                                                                                                                                                                                                                                                                                                                                                                                                                                                                                                                                                                                                                                                                                                                                                                                                                                                                                                                                                                                                                                                                                                                                                                                                                                                                          | Christ is the Answer / Fr. John Riccardo                                                                                      |                             |                       |                                      |                                                   | Mother Angelica Classics                                                                                                                                                                                     | Blessed & Beloved Kimberly<br>Hahn              |
| 9:30p                                                                                                                                                                                                                                                                                                                                                                                                                                                                                                                                                                                                                                                                                                                                                                                                                                                                                                                                                                                                                                                                                                                                                                                                                                                                                                                                                                                                                                                                                                                                                                                                                                                                                                                                                                                                                                                                                                                                                                                                                                                                                                          |                                                                                                                               | Holy Ro                     | -                     | Blessed To Play                      |                                                   |                                                                                                                                                                                                              |                                                 |
| 10:00p                                                                                                                                                                                                                                                                                                                                                                                                                                                                                                                                                                                                                                                                                                                                                                                                                                                                                                                                                                                                                                                                                                                                                                                                                                                                                                                                                                                                                                                                                                                                                                                                                                                                                                                                                                                                                                                                                                                                                                                                                                                                                                         | EWTN News Nightly                                                                                                             |                             |                       |                                      |                                                   | Holy Rosary / Bishops and Seminarians                                                                                                                                                                        |                                                 |
| 10:30p                                                                                                                                                                                                                                                                                                                                                                                                                                                                                                                                                                                                                                                                                                                                                                                                                                                                                                                                                                                                                                                                                                                                                                                                                                                                                                                                                                                                                                                                                                                                                                                                                                                                                                                                                                                                                                                                                                                                                                                                                                                                                                         | EWTN News Nightly       Bishop Robert Barron       Family Theater         Studio Location:       13326 A St., Omaha, NE 68144 |                             |                       |                                      |                                                   |                                                                                                                                                                                                              |                                                 |
| NEW PROGRAMS                                                                                                                                                                                                                                                                                                                                                                                                                                                                                                                                                                                                                                                                                                                                                                                                                                                                                                                                                                                                                                                                                                                                                                                                                                                                                                                                                                                                                                                                                                                                                                                                                                                                                                                                                                                                                                                                                                                                                                                                                                                                                                   |                                                                                                                               |                             |                       |                                      |                                                   |                                                                                                                                                                                                              |                                                 |
|                                                                                                                                                                                                                                                                                                                                                                                                                                                                                                                                                                                                                                                                                                                                                                                                                                                                                                                                                                                                                                                                                                                                                                                                                                                                                                                                                                                                                                                                                                                                                                                                                                                                                                                                                                                                                                                                                                                                                                                                                                                                                                                |                                                                                                                               |                             |                       |                                      |                                                   |                                                                                                                                                                                                              |                                                 |