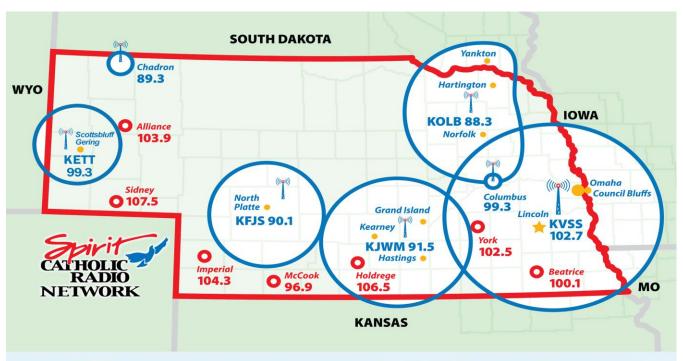

## Mountain Time Program Grid

89.3FM - Chadron, NE 99.3FM – Scottsbluff, NE 103.9FM – Alliance, NE 104.3FM – Imperial, NE 107.5FM – Sidney, NE