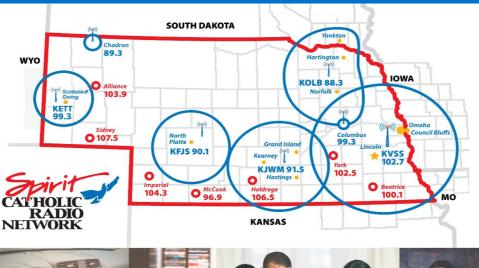

## Mountain Time Program Grid

Listen live 24/7 at spiritcatholicradio.com

89.3FM – Chadron, NE 99.3FM – Scottsbluff, NE 103.9FM – Alliance, NE 104.3FM – Imperial, NE

**Effective January 2022** 

| NETWORK 107.5FM – Sidney, NE |                                                |                             |               |                                    |                                                          |                                                    |                                                         |
|------------------------------|------------------------------------------------|-----------------------------|---------------|------------------------------------|----------------------------------------------------------|----------------------------------------------------|---------------------------------------------------------|
|                              | MONDAY                                         | TUESDAY                     | WEDNES        | DAY THURSDAY                       | FRIDAY                                                   | SATURDAY                                           | SUNDAY                                                  |
| 5:00a                        |                                                | Sonr                        | ise Mo        | Spirit Mornings Encore Holy Rosary | Fire on the Earth Faith & Family Finance / Sr. Mary Lucy |                                                    |                                                         |
| 6:00a                        | Angelus and Holy Rosary / Sr. Mary Lucy        |                             |               |                                    |                                                          | Great Adventure Bible                              | Sunday Mass                                             |
| 6:30a                        | Food for the Journey / Sr. Ann Shields at 6:25 |                             |               |                                    |                                                          | Study / Jeff Cavins                                | EWTN Chapel / LIVE                                      |
| 7:00a                        | Begins at 6:45 am                              |                             |               |                                    |                                                          | Mast Appeal w/Coleen<br>Kelly Mast                 | Stories from the Heart<br>Building a Kingdom of         |
| 7:30a                        | Spirit Mornings / Live                         |                             |               |                                    |                                                          |                                                    | Love Villains of the Early                              |
| 8:00a                        |                                                | -                           | _             | ·                                  | Church                                                   |                                                    |                                                         |
| 8:30a                        |                                                | ruce McGregor               |               |                                    | Fr. Timothy Gallagher                                    |                                                    |                                                         |
| 9:00a                        | R                                              | Rosary for Vo               |               | Doctor, Doctor                     | Fr. Larry Richards                                       |                                                    |                                                         |
| 9:30a                        |                                                | Da                          | ily Mass 1    | ·                                  |                                                          |                                                    |                                                         |
| 10:00a                       | Fathers Know Best                              |                             |               |                                    |                                                          | Holiness Helpers                                   | Regnum Novum                                            |
| 10.000                       | Fr. John Ricc                                  | ardo, Fr. Larry Ri          | chards, Bisho | Christopher Close Up               | Register Radio                                           |                                                    |                                                         |
| 11:00a                       | The Doctor Is In / LIVE                        |                             |               |                                    |                                                          | Miracle Hunter                                     | Serra Mass for Shut-Ins                                 |
| 11:30a                       | 1-877-573-7825                                 |                             |               |                                    |                                                          |                                                    | Family Theater                                          |
| 12:00p                       | Called to Communion / LIVE 1-833-288-3986      |                             |               |                                    |                                                          | Dr. Matthew Bunson                                 | Mother Angelica<br>Answering the Call                   |
| 12:30p                       |                                                |                             |               |                                    |                                                          | Beginning to Pray w/Dr. Anthony Lilles             | The Catholic Sphere                                     |
| 1:00p                        | Open Line / LIVE 1-833-288-3986                |                             |               |                                    |                                                          | Listening for Truth                                | Scripture & Tradition w/                                |
| 1:30P                        |                                                | Орен ы                      | IIC / LIVE    | Inside the Pages                   | Fr. Mitch Pacwa, S.J.                                    |                                                    |                                                         |
| 2:00p                        | Divine Mercy Chaplet 1:55 pm                   |                             |               |                                    |                                                          | Divine Mercy & Devotionals                         |                                                         |
| 2:30p                        | Kresta in the Afternoon / LIVE                 |                             |               |                                    |                                                          | Holy Rosary - Consecrated Women Diocese of Lincoln |                                                         |
| 3:00p                        | 1-877-573-7825                                 |                             |               |                                    |                                                          | Conversations With Consequences                    | The Journey Home                                        |
| 4:00p                        |                                                |                             |               |                                    |                                                          | Ready to Stand                                     | Light of the East                                       |
| 4:30p                        | Catholic Answers / LIVE                        |                             |               |                                    |                                                          | Spirit Mornings Encore                             | Ready to Stand Encore                                   |
| 5:00p<br>5:30p               | 1-888-318-7884                                 |                             |               |                                    |                                                          | Miracle Hunter                                     | Best of Catholic Answers                                |
| 6:00p                        | The Journey<br>Home                            | Mother Angelica<br>Classics | EWTN LIVE     | Beyond Damacus                     | EWTN NEWS<br>IN DEPTH                                    | Beyond Damacus                                     | Mother Angelica Answering the Call EWTN Pro-Life Weekly |
| 7:00p                        | Women Made<br>New                              | Scripture &<br>Tradition    | Trending      | Witness<br>Local Youth Program     | Great Adventure<br>Bible Study Jeff Cavins               | Witness<br>Local Youth Program                     | Great Adventure<br>Bible Study Jeff Cavins              |
| 8:00p                        |                                                | -                           |               | Mother Angelica Classics           | Beloved & Blessed                                        |                                                    |                                                         |
| 8:30p                        | 1                                              | Christ                      | is the Answe  |                                    | Kimberly Hahn<br>Blessed 2 Play                          |                                                    |                                                         |
| 9:00p                        | Holy Rosary for Priests / Msgr. Peter Dunne    |                             |               |                                    |                                                          | Holy Rosary / Bishops and Seminarians              |                                                         |
| 9:30p                        | EWTN News Nightly                              |                             |               |                                    |                                                          | Bishop Robert Barron                               | Family Theater                                          |
| F                            | Studio Location: 13326 A St., Omaha, NE 68144  |                             |               |                                    |                                                          |                                                    |                                                         |