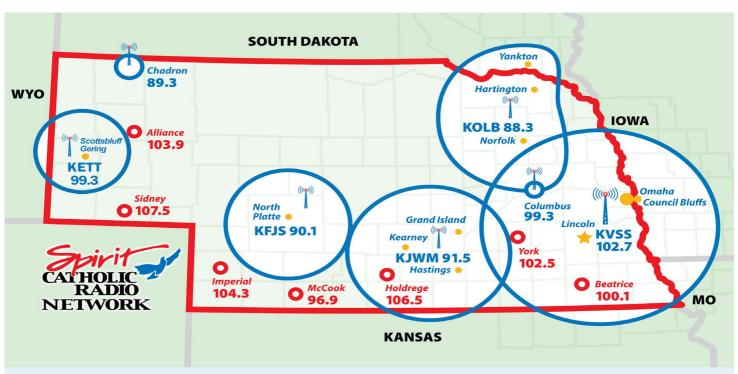

## Central Time Program Grid

1-855-571-0200

89.3-FM - Chadron

Listen live 24/7 at spiritcatholicradio.com

102.7 FM – Omaha/Lincoln/lowa 88.3-FM – Norfolk/Hartington/SD 91.5-FM – GI/Hastings/Kearney 90.1-FM – North Platte 99.3-FM – Scottsbluff

100.1-FM – Beatrice 106.5-FM – Holdrege 104.3-FM – Imperial 96.9-FM – McCook 103.9-FM – Alliance 107.5-FM – Sidney 102.5-FM – York Download our app for your smart phone. For Androids and iPhones search "Spirit Catholic Radio" in the app store.